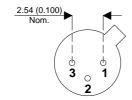

Dimensions in mm (inches).





## TO18 (TO206AA) PINOUTS

1 – Emitter

2 - Base

3 - Collector

## Bipolar PNP Device in a Hermetically sealed TO18 Metal Package.

**Bipolar PNP Device.** 

$$V_{ceo} = 60V$$

$$I_{c} = 0.05A$$

All Semelab hermetically sealed products can be processed in accordance with the requirements of BS, CECC and JAN, JANTX, JANTXV and JANS specifications

| Parameter                 | Test Conditions          | Min. | Тур. | Max. | Units |
|---------------------------|--------------------------|------|------|------|-------|
| V <sub>CEO</sub> *        |                          |      |      | 60   | V     |
| I <sub>C(CONT)</sub>      |                          |      |      | 0.05 | Α     |
| h <sub>FE</sub>           | $@ 5/10m (V_{ce} / I_c)$ | 100  |      |      | -     |
| f <sub>t</sub>