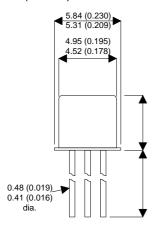

Dimensions in mm (inches).

## Bipolar PNP Device in a Hermetically sealed TO18 Metal Package.

**Bipolar PNP Device.** 

$$V_{ceo} = 60V$$

$$I_{c} = 0.05A$$

All Semelab hermetically sealed products can be processed in accordance with the requirements of BS, CECC and JAN, JANTX, JANTXV and JANS specifications